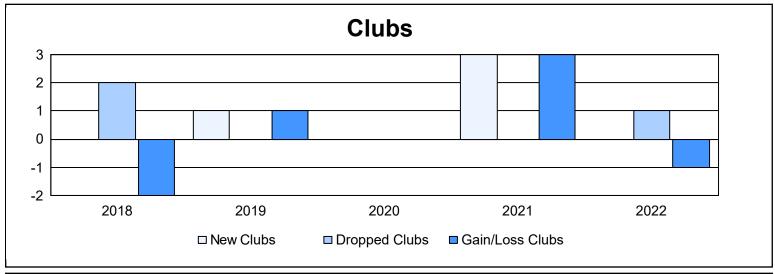

District 11 D2 As of June 2022 Cumulative

| Year      | New<br>Clubs | Dropped<br>Clubs | Gain/<br>Loss<br>Clubs | New<br>Members | Charter<br>Members | Reinstate<br>Members | Transfer<br>Members | Total<br>Member<br>Added | Total<br>Members<br>Dropped | Gain/<br>Loss<br>Members |
|-----------|--------------|------------------|------------------------|----------------|--------------------|----------------------|---------------------|--------------------------|-----------------------------|--------------------------|
| 2017-2018 | 0            | 2                | -2                     | 132            | 1                  | 7                    | 5                   | 145                      | 174                         | -29                      |
| 2018-2019 | 1            | 0                | 1                      | 120            | 20                 | 5                    | 2                   | 147                      | 118                         | 29                       |
| 2019-2020 | 0            | 0                | 0                      | 75             | 0                  | 5                    | 2                   | 82                       | 98                          | -16                      |
| 2020-2021 | 3            | 0                | 3                      | 94             | 74                 | 3                    | 1                   | 172                      | 139                         | 33                       |
| 2021-2022 | 0            | 1                | -1                     | 137            | 1                  | 7                    | 7                   | 152                      | 149                         | 3                        |
| Average   | 1            | 1                | 0                      | 112            | 19                 | 5                    | 3                   | 140                      | 136                         | 4                        |