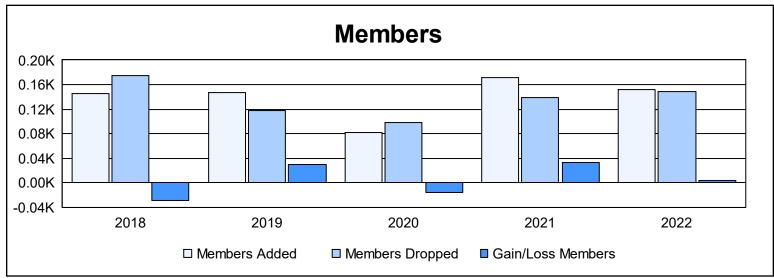

District 11 D2 As of June 2022 Cumulative

| Year      | New<br>Clubs | Dropped<br>Clubs | Gain/<br>Loss<br>Clubs | New<br>Members | Charter<br>Members | Reinstate<br>Members | Transfer<br>Members | Total<br>Member<br>Added | Total<br>Members<br>Dropped | Gain/<br>Loss<br>Members |
|-----------|--------------|------------------|------------------------|----------------|--------------------|----------------------|---------------------|--------------------------|-----------------------------|--------------------------|
| 2017-2018 | 0            | 2                | -2                     | 132            | 1                  | 7                    | 5                   | 145                      | 174                         | -29                      |
| 2018-2019 | 1            | 0                | 1                      | 120            | 20                 | 5                    | 2                   | 147                      | 118                         | 29                       |
| 2019-2020 | 0            | 0                | 0                      | 75             | 0                  | 5                    | 2                   | 82                       | 98                          | -16                      |
| 2020-2021 | 3            | 0                | 3                      | 94             | 74                 | 3                    | 1                   | 172                      | 139                         | 33                       |
| 2021-2022 | 0            | 1                | -1                     | 137            | 1                  | 7                    | 7                   | 152                      | 149                         | 3                        |
| Average   | 1            | 1                | 0                      | 112            | 19                 | 5                    | 3                   | 140                      | 136                         | 4                        |